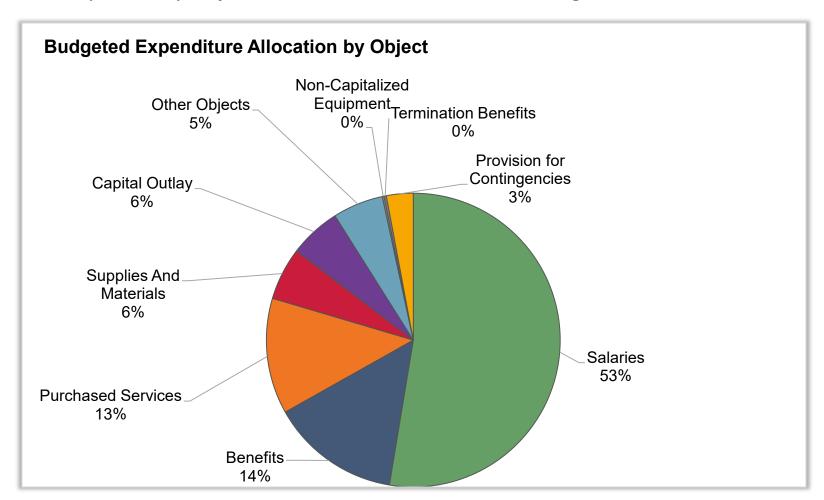

# **Budgeted Expenses by Object**

2022 Expenses by Object – Ed, O&M, Trans, IMRF, Working Cash & Tort funds

- Salaries subject to negotiations
- Increase 7 FTE
- FTE held flat in future years
- Retiree savings included
- Health insurance increase 5% in future years
- Dental Insurance increase 2% in future years
- All other expenses increased by 3% in future years including:
  - Purchased Services
  - Supplies & Materials
  - Capital Outlay
  - Other Objects
  - Termination benefits