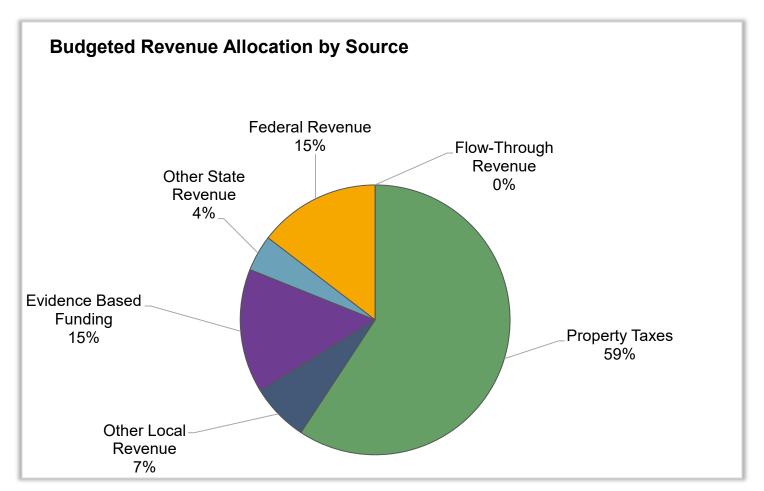

# **Budgeted Revenues by Source**

2022 Revenues by Source – Ed, O&M, Trans, IMRF, Working Cash & Tort Funds

- Evidence Based Funding
  - Flat for All Years
- Transportation Reimbursement
  - Flat for All Years
- Other State and Federal Funding
  - Held flat in future years due to uncertainty about future state and federal budgets
  - Elementary and Secondary School Emergency Relief Fund (ESSER II) - \$4,553,677 (Final Expenditures Due Sept 2023)
  - American Rescue Plan (ARP) \$10,226,912 (Final Expenditures Due Sept 2024)

# Aggregate Revenues

|                        | BUDGET              | PROJECTED     |                 | PROJECTED     |            | PROJECTED     |            | PROJECTED     |            | PROJECTED     |            |
|------------------------|---------------------|---------------|-----------------|---------------|------------|---------------|------------|---------------|------------|---------------|------------|
|                        | FY 2022             | FY 2023       | <b>%</b> ∆      | FY 2024       | <b>%</b> ∆ | FY 2025       | <b>%</b> ∆ | FY 2026       | <b>%</b> ∆ | FY 2027       | <b>%</b> ∆ |
| LOCAL                  | •                   |               |                 |               |            |               |            |               |            |               |            |
| Property Taxes         | \$73,167,778        | \$79,610,803  | 8.81%           | \$83,309,833  | 4.65%      | \$85,897,743  | 3.11%      | \$88,511,077  | 3.04%      | \$91,151,095  | 2.98%      |
| Other Local Revenue    | \$8,583,759         | \$8,583,759   | 0.00%           | \$8,583,759   | 0.00%      | \$8,583,759   | 0.00%      | \$8,583,759   | 0.00%      | \$8,583,759   | 0.00%      |
| TOTAL LOCAL REVENUE    | \$81,751,537        | \$88,194,562  | 7.88%           | \$91,893,592  | 4.19%      | \$94,481,502  | 2.82%      | \$97,094,836  | 2.77%      | \$99,734,854  | 2.72%      |
| STATE                  |                     |               |                 |               |            |               |            |               |            |               |            |
| Evidence Based Funding | \$18,346,705        | \$18,346,705  | 0.00%           | \$18,346,705  | 0.00%      | \$18,346,705  | 0.00%      | \$18,346,705  | 0.00%      | \$18,346,705  | 0.00%      |
| Other State Revenue    | \$5,342,123         | \$5,342,123   | 0.00%           | \$5,342,123   | 0.00%      | \$5,342,123   | 0.00%      | \$5,342,123   | 0.00%      | \$5,342,123   | 0.00%      |
| TOTAL STATE REVENUE    | \$23,688,828        | \$23,688,828  | 0.00%           | \$23,688,828  | 0.00%      | \$23,688,828  | 0.00%      | \$23,688,828  | 0.00%      | \$23,688,828  | 0.00%      |
|                        | <b>*</b> 10.010.001 | ***********   | <b>-1.00</b> 0/ | A= 0/0 0=/    | 22.222/    |               | 2 222/     | A= 040 0=4    | 2 222/     | A= 040 0=4    | 0.000/     |
| TOTAL FEDERAL REVENUE  | \$18,010,081        | \$8,819,654   | -51.03%         | \$5,619,654   | -36.28%    | \$5,619,654   | 0.00%      | \$5,619,654   | 0.00%      | \$5,619,654   | 0.00%      |
| FLOW-THROUGH REVENUE   | \$0                 | \$0           |                 | \$0           |            | \$0           |            | \$0           |            | \$0           |            |
|                        |                     |               |                 |               |            |               |            |               |            |               |            |
| TOTAL REVENUE          | \$123,450,445       | \$120,703,044 | -2.23%          | \$121,202,074 | 0.41%      | \$123,789,984 | 2.14%      | \$126,403,318 | 2.11%      | \$129,043,336 | 2.09%      |