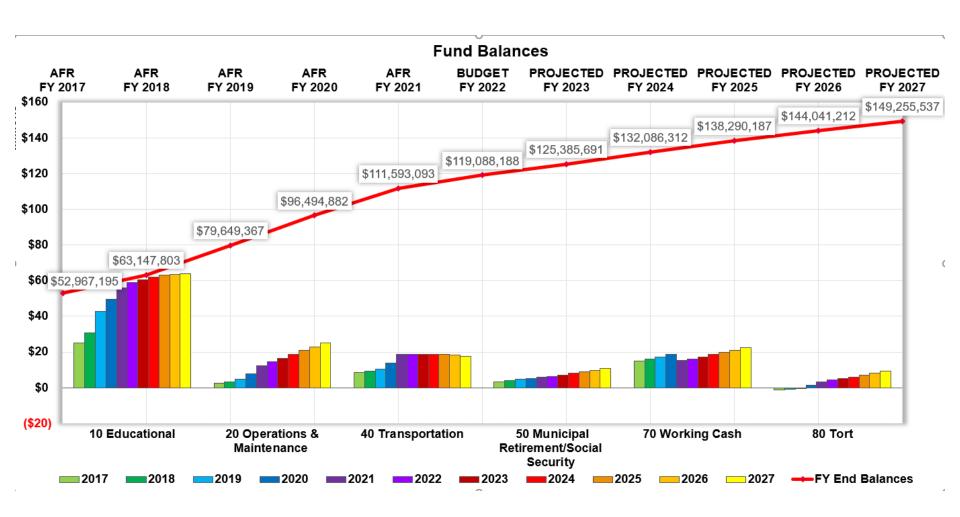

|            |               |           |               |            |               |         |                          |       |
| FUND BALANCE AS % OF EXPENDITURES          | 102.70%       | 109.60%             | 109.60%    |               | 115.36%   |               | 117.61%    |               | 119.39% |                          |       |
| FUND BALANCE AS # OF MONTHS OF EXPEND.     | 12.32         | 13.15               |            | 13.84         |           | 14.11         |            | 14.33         |         | 14.46                    |       |
| -                                          |               |                     |            |               |           |               |            |               |         |                          |       |







#### Observations

- FY21 Budget in the General Ledger is the basis of projections
- Significant legislative unknowns due to State and Federal financial health
  - Property Tax Freeze/Reimbursement
  - Additional EBF Funding
  - Pension Cost Shift
- Assumptions provided by the District

#### DISCLAIMER



The information in this presentation was prepared for informational purposes solely for client or prospective Client ("Client") from products or services of Forecast 5 Analytics, Inc. (F5) including 5Cast and is therefore subject to the Terms and Conditions of such products available at forecast5analytics.com.

F5 has explained the formulas and methodologies used by 5Cast and Client agrees that such formulas and methodologies are appropriate and suitable for its financial management a