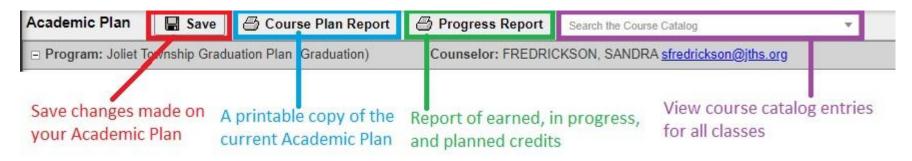

### The Academic Plan Toolbar

- Use the Save button to save your changes.
- The Course Plan Report will give a printable version of your current Academic Plan
- The Progress Report will show all credits that were earned, are in progress, or have been planned
- The Course Catalog will provide information on any course including grades eligible to take the class, any prerequisite courses, and a description of the material covered by the course.